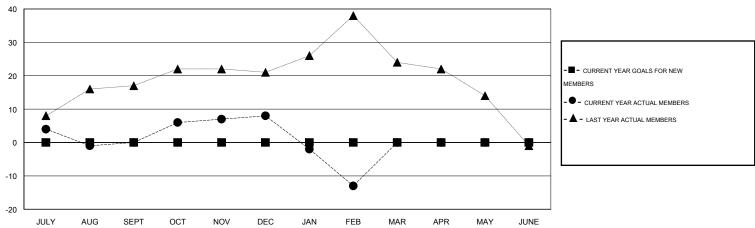

## GOALS AND ACTUAL MEMBERS CUMULATIVE

| DROPPED CLUBS: 0  DROPPED MEMBERS |        | 10 CLUBS OF 26 ADDED 1 OR MORE NEW MEMBERS | GENDER DISTRIBU<br>MALE<br>FEMALE | TION<br>507 (70.12%)<br>216 (29.88%) |     |
|-----------------------------------|--------|--------------------------------------------|-----------------------------------|--------------------------------------|-----|
| DECEASED CLUB CANCELLED           | 3<br>0 |                                            | FAMILY UNIT MEMBERS               |                                      | 125 |
| OTHER                             | 42     | ASSESSMENT DATA                            | HEAD OF HOUSEHOLD                 |                                      | 62  |
| TOTAL                             | 45     |                                            | NON-HEAD OF HOUSEHOL              | 63                                   |     |